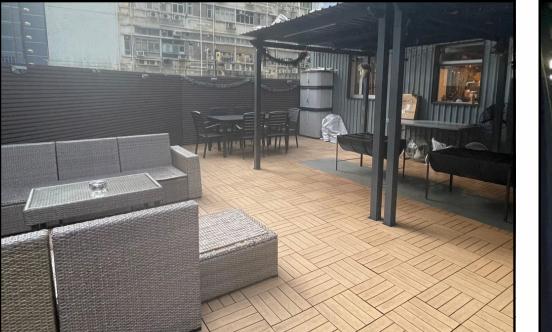

## VENUE HIRE 7000+ SQ.FT. [ CAPACITY 200+ ]

#### ALL-IN-ONE EVENT SPACE

Nestled in Kennedy Town, our 7,000+ square foot all-in-one event space brings dream gatherings to life. Whether it's an intimate party for 10 or a grand celebration for 200, this versatile venue ensures every moment shines —perfect for corporate launches, dreamy weddings, fun pet parties, or lively BBQ nights. Choose your vibe with flexible dining options, including buffets, BBQs, hotpot, or any style you love, complemented by live chef services to delight your guests. Just a one-minute walk from the MTR station, it's effortlessly accessible. This isn't just a venue—it's the stage for your unforgettable story.

#### **ADDITIONAL EVENT VENUE OPTIONS**

for you.

## VENUE HIRE

We offer a variety of venues tailored to different events, carefully arranged to create a perfect experience