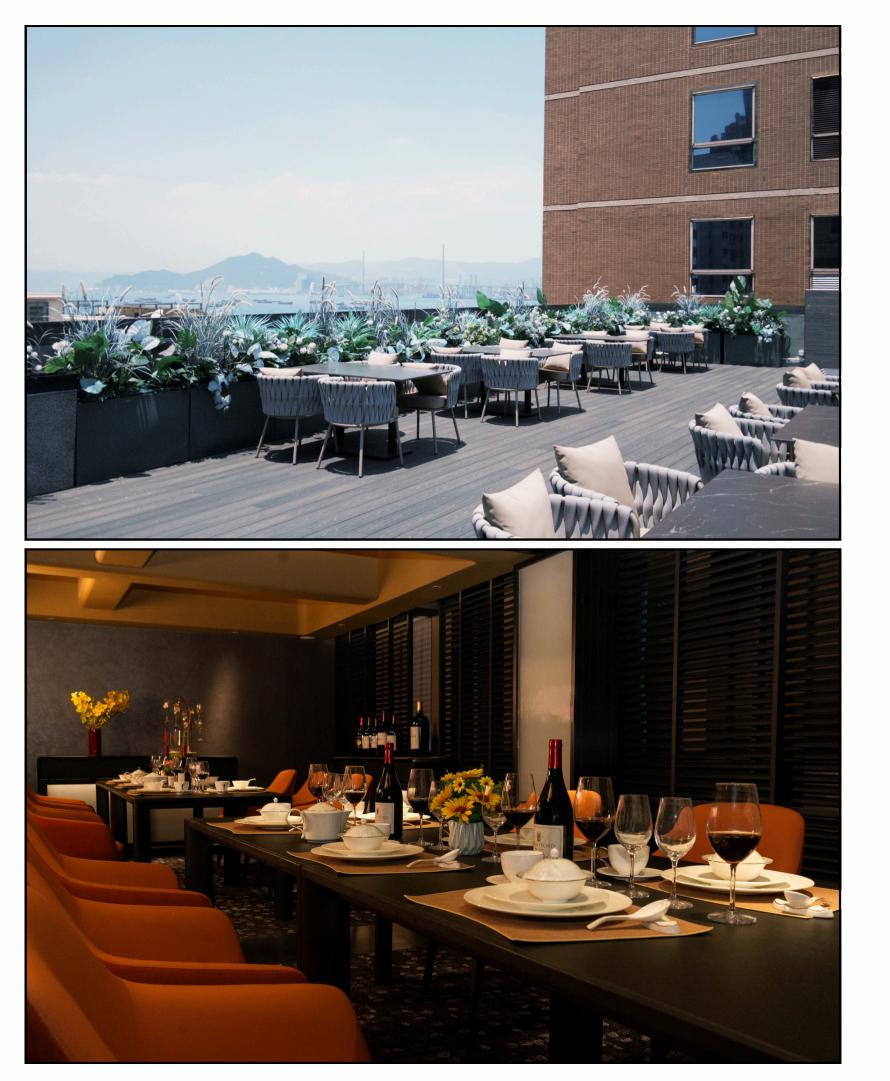

#### ALL-IN-ONE EVENT SPACE

Nestled in Kennedy Town, our 7,000+ square foot all-in-one event space brings dream gatherings to life. Whether it's an intimate party for 10 or a grand celebration for 200, this versatile venue ensures every moment shines —perfect for corporate launches, dreamy weddings, fun pet parties, or lively BBQ nights. Choose your vibe with flexible dining options, including buffets, BBQs, hotpot, or any style you love, complemented by live chef services to delight your guests. Just a one-minute walk from the MTR station, it's effortlessly accessible. This isn't just a venue—it's the stage for your unforgettable story.

#### **ADDITIONAL EVENT VENUE OPTIONS**

for you.

## VENUE HIRE

We offer a variety of venues tailored to different events, carefully arranged to create a perfect experience