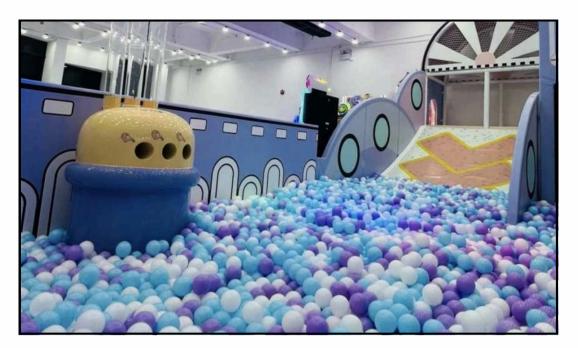

## VENUE HIRE 7000+ SQ.FT. [ CAPACITY 200+ ]

#### ALL-IN-ONE EVENT SPACE

Nestled in Kennedy Town, our 7,000+ square foot all-in-one event space brings dream gatherings to life. Whether it's an intimate party for 10 or a grand celebration for 200, this versatile venue ensures every moment shines —perfect for corporate launches, dreamy weddings, fun pet parties, or lively BBQ nights. Choose your vibe with flexible dining options, including buffets, BBQs, hotpot, or any style you love, complemented by live chef services to delight your guests. Just a one-minute walk from the MTR station, it's effortlessly accessible. This isn't just a venue—it's the stage for your unforgettable story.