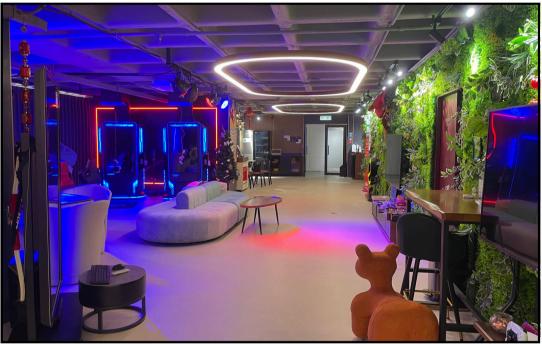

## VENUE HIRE 7000+ SQ.FT. [ CAPACITY 200+ ]

#### ALL-IN-ONE EVENT SPACE

Nestled in Kennedy Town, our 7,000+ square foot all-in-one event space brings dream gatherings to life. Whether it's an intimate party for 10 or a grand celebration for 200, this versatile venue ensures every moment shines —perfect for corporate launches, dreamy weddings, fun pet parties, or lively BBQ nights. Choose your vibe with flexible dining options, including buffets, BBQs, hotpot, or any style you love, complemented by live chef services to delight your guests. Just a one-minute walk from the MTR station, it's effortlessly accessible. This isn't just a venue—it's the stage for your unforgettable story.

#### **ADDITIONAL EVENT VENUE OPTIONS**

for you.

## VENUE HIRE

We offer a variety of venues tailored to different events, carefully arranged to create a perfect experience