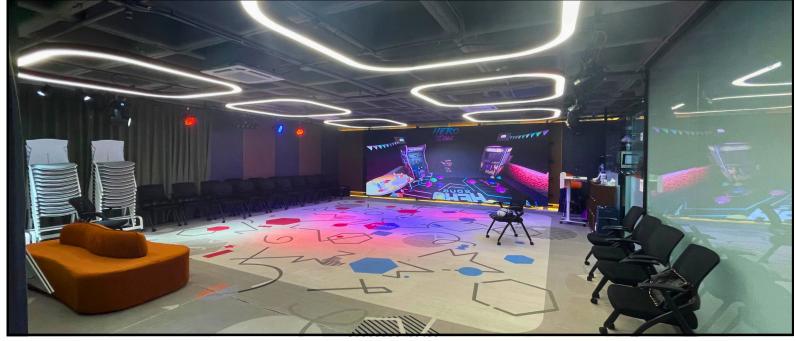

## VENUE HIRE 7000+ SQ.FT. [ CAPACITY 200+ ]

#### ALL-IN-ONE EVENT SPACE

Nestled in Kennedy Town, our 7,000+ square foot all-in-one event space brings dream gatherings to life. Whether it's an intimate party for 10 or a grand celebration for 200, this versatile venue ensures every moment shines —perfect for corporate launches, dreamy weddings, fun pet parties, or lively BBQ nights. Choose your vibe with flexible dining options, including buffets, BBQs, hotpot, or any style you love, complemented by live chef services to delight your guests. Just a one-minute walk from the MTR station, it's effortlessly accessible. This isn't just a venue—it's the stage for your unforgettable story.

#### **ADDITIONAL EVENT VENUE OPTIONS**

for you.

## VENUE HIRE

We offer a variety of venues tailored to different events, carefully arranged to create a perfect experience